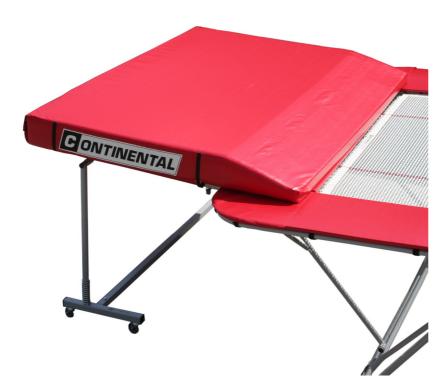

## **Details**

Known as "End decks" or "Spotting platforms" these folding wheelaway safety platforms attach to the trampoline frame. Compression springs are fitted on the uprights to allow additional flex on landing.

Spotting platforms come complete with PVC covered wedge shaped foam mats which sit on the frame. Standard size fits all models of trampoline.

Spotting platforms are strongly recommended for use in all schools whenever trampolining is taking place.

Available in two sizes:

- **Standard** size to suit school, club or competition size trampolines. The mats on standard size platforms are 2.44m x 1.83m x 200mm
- FIG **Competition** size available and recommended (but not essential) for 101 size competition trampolines. The mats on competition size platforms are 3.02m x 2.02m x 200mm