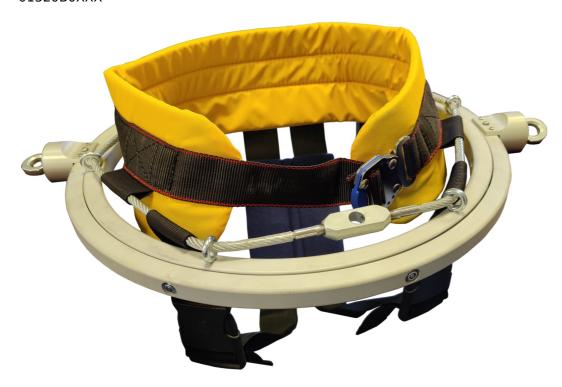

## Twisting belt with leg straps

01320B0XXX

## **Details**

Padded woven nylon inner fixed to a cast aluminium frame with integral ball-bearing runners. Can be used by two spotters or from spotting rigs.

This belt permits the user to perform both somersaults and twists.

This design incorporates under leg straps

This model has been superseded so is currenlty available in one size only in limited stock:

• Small - waist 64-76cm (25"-30")

Please note that the straps shown in the image are used by spotters if the belt is used without a spotting rig and must be purchased as an optional extra. The straps are provided with a spotting rig installation and are not required if purchasing a new or spare belt for an existing rig.