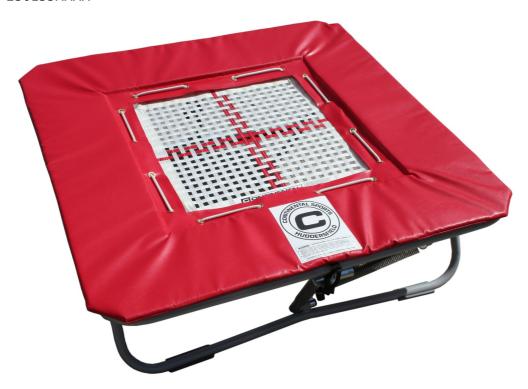

## **Details**

Continental standard trampettes are constructed from heavy guage steel tubing and finished in epoxy powder coating. Incorporating adjustable front and back legs. Supplied with a coverall frame pad and a choice of spring and bed type. Also available with integral wheels attached to the frame to enable the trampette to be moved easily to and from storage by one person.

- Frame size 1.1m x 1.1m
- Bed size 0.6m x 0.6m

The trampette is available with various options:

### **Spring type:**

- Steel springs (higher performance) *our most popular spec*
- Rubber cables (basic performance not available with a 6mm web bed)

## Bed type:

- 6mm web bed (ultimate performance)
- 13mm web bed (high performance) our most popular spec
- 25mm web bed (medium performance)
- UltraMesh / Permatron dual layer bed in grey (anti-slip bed with no toe-traps to suit bare feet use, but ideal for users wearing socks as the material provides additional grip not provided by traditional solid nylon beds)

#### Integral wheels:

- NO integral wheels
- WITH integral wheels on the front leg leaf to enable the trampette to be easily lifted and rolled to and from storage by one person - our most popular spec

| SKU         | Options     | Available Colours |
|-------------|-------------|-------------------|
| 23015506SSW | 6mm x 6mm   | N/A               |
| 23015506SS  | 6mm x 6mm   | N/A               |
| 23015513SSW | 13mm x 13mm | N/A               |
| 23015513SS  | 13mm x 13mm | N/A               |
| 23015513RCW | 13mm x 13mm | N/A               |
| 23015513RC  | 13mm x 13mm | N/A               |
| 23015525RC  | 25mm x 25mm | N/A               |
| 23015525SSW | 25mm x 25mm | N/A               |
| 23015525SS  | 25mm x 25mm | N/A               |
| 23015525RCW | 25mm x 25mm | N/A               |
| 230155UMRCW | UltraMesh   | N/A               |
| 230155UMRC  | UltraMesh   | N/A               |
| 230155UMSSW | UltraMesh   | N/A               |
| 230155UMSS  | UltraMesh   | N/A               |