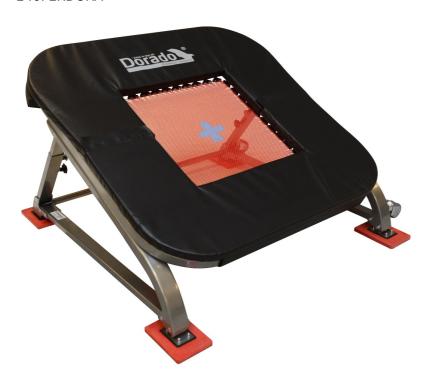

## The "Dorado" TeamGym trampette

240PERDORA

## **Details**

The only trampette for junior, senior and elite gymnasts!

The Dorado trampoline has been developed without compromise and with a focus on design and effectiveness. This is a trampoline that is very stable and stands solidly even under the heaviest loads. Furthermore, it is silent and provides an extremely good and gentle rebound.

Therefore, the Dorado is suitable for gymnasts at many levels and would be a good investment for the club or school.

The easy adjustment of the height using the included adjustable legs, the fantastic rebound properties as well as the silent action makes the Dorado a unique piece of equipment. The trampoline is complete with integral wheels, strong frame pads on all sides and non-slip feet. The bed is a high-performance "2-string" type bed.

The frame pads supplied with the trampette are full pads, but as some TeamGym gymnasts prefer the response of the trampoline without pads, the bottom section of the frame pads are removable.

The Dorado bumper is available as an optional extra for additional safety when using the Dorado - please order separately.