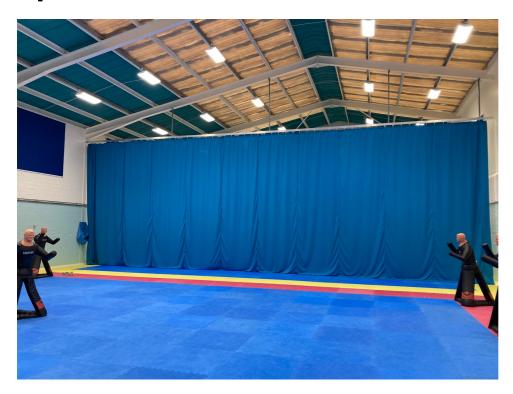

## **Sports hall curtains**

## **Details**

Operating in the same way as traditional netting and canvas sports hall divider curtains (manually drawn and suspended from runners in aluminium trackway), but utilising a range of solid fabrics in a range of colours.

These curtains can provide solid backdrops as sight screens such as is necessary for high level badminton, or visual barriers for privacy for certain activities or to prevent viewing between sections of the hall.