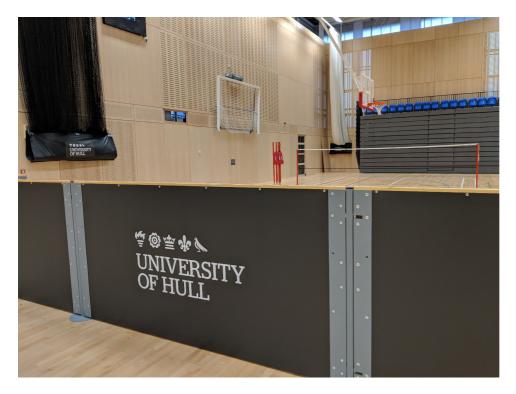

## Details

Continental is the only manufacturer of rebound screens offering rebound screens in 36 different colours including timber effect and other attractive finishes to provide the bespoke solution for your five a side rebound boards.

You can now take that bespoke solution to another level with digitally printed graphics applied to your screens.

We can take any image / design / style you like and produce the graphics to your design from a typical 500mm x 500mm logo in the centre of each board to an image the full 2.4m x 1.2m size of each board - or even a continuous image along a run of boards. Your imagination can run wild!

We then permanently transfer the graphical image onto the rebound boards in our factory, or our installation engineers can apply them to your existing boards at your site.

Available on both socketed and freestanding rebound boards