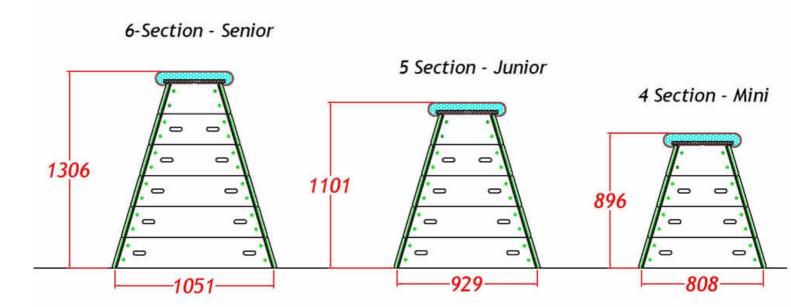

Available in THREE sizes:

- SENIOR 6 sections 1.4m long x 1.3m high designed for SECONDARY / ADULT use only
- JUNIOR 5 sections 1.4m long x 1.1m high designed for older PRIMARY / younger SECONDARY use
- MINI 4 sections 1.4m long x 0.9m high designed for PRIMARY use only

Telephone: 01484 542051 | Fax: 01484 539148 | Email: sales@contisports.co.uk

The image above of three vaulting boxes side by side shows a comparison of the three sizes.

**PLEASE NOTE:** Most customers who choose not to have the transporter gear fitted when they buy the box (especially the SENIOR size box) ask to have it retro-fitted at a later date to make it easier to use the box. Without the transporter gear, the box must be carried manually which may be a health and safety issue. The price for retro-fitting the transporter gear is significantly in excess of the price to have it fitted when new. To retro-fit the transporter we require your box to be returned to our factory which results in additional costs.