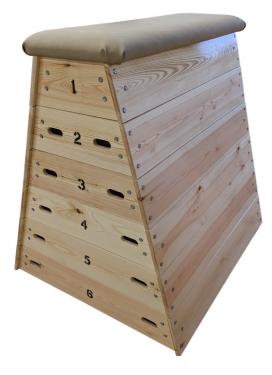

## **Details**

Traditional timber vaulting boxes with interlocking sections manufactured in the UK by Continental to British Standards

This traditional timber box is made from lacquered solid timber with interlocking numbered sections and a padded suedette top.

Available in THREE sizes:

- SENIOR 6 sections 1.4m long x 1.3m high designed for SECONDARY / ADULT use only
- JUNIOR 5 sections 1.4m long x 1.1m high designed for older PRIMARY / younger SECONDARY use
- MINI 4 sections 1.4m long x 0.9m high designed for PRIMARY use only