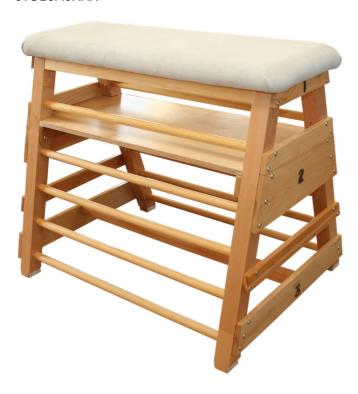

## **Details**

Traditional timber bar boxes manufactured in the UK by Continental Sports Ltd

These versatile, easily moved pieces of equipment have padded tops upholstered in suedette.

They are available in two sizes:

- 0.9m (3') high x 1.4m long 2 section box
- 1.1m (3'6") high x 1.4m long 3 section box

The two section box has the option of a lacquered timber platform on the bottom section and the three section box always has a platform on the middle section.

All boxes are available with or without integral retractable transporter gear which enables the boxes to be moved to and from storage complete rather than carried in sections.

| SKU        | Options   | Available Colours |
|------------|-----------|-------------------|
| 07510A02AA | 2-section | N/A               |
| 07510A01AT | 2-section | N/A               |
| 07510A01AA | 2-section | N/A               |
| 07510A02AT | 2-section | N/A               |
| 07510A03AT | 3-section | N/A               |
| 07510A03AA | 3-section | N/A               |