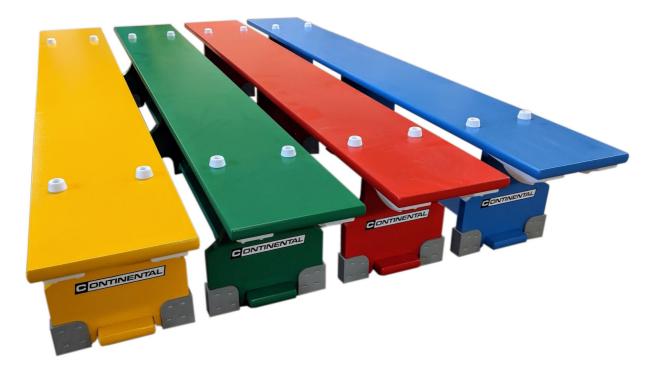

## Details

Coloured primary school PE benches.

The benches are 1.8m (6') long complete with durable nylon hooks at one end to enable use as a linking apparatus.

Continental coloured benches are manufactured in the UK from 22mm thick solid plywood, painted with a durable hard wearing matt finish. The benches have plastic buttons to enable inverted use as a balance beam, and non-marking rubber feet.

Available in the following colours:

- Blue
- Yellow
- Red
- Green

\*\*\* Why not buy a TEAM PACK of four benches (one of each colour) and get a discount \*\*\*

| SKU         | Options     | Available Colours |
|-------------|-------------|-------------------|
| 07520D00AD  | {%options%} |                   |
| 07520D00AC  | {%options%} |                   |
| 07520D00AB  | {%options%} |                   |
| 07520D00AA  | {%options%} |                   |
| 07520D00ALL | {%options%} |                   |