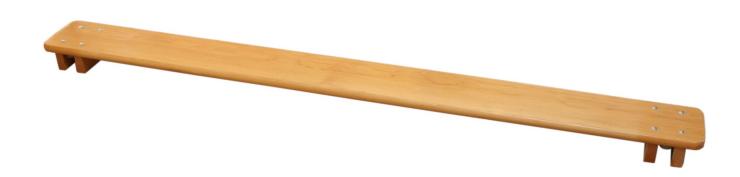

## **Timber PE plank with blocks**

07527A0XXX

## **Details**

Traditional timber plank with blocks on the ends for use in PE for linking and bridging activities.

The planks incorporate blocks at both ends to enable the planks to be secured to other apparatus such as climbing frames, nesting tables, trestles etc. for linking and bridging.

The planks are 20cm wide and are available in three lengths:

- 2.1m (7') long
- 2.4m (8') long
- 2.7m (9') long

**Please note:** timber planks cannot be used to span between Foldaway climbing frames and wall fixed ladders. They are to be used to span between climbing frames, trestles, nesting tables and similar apparatus