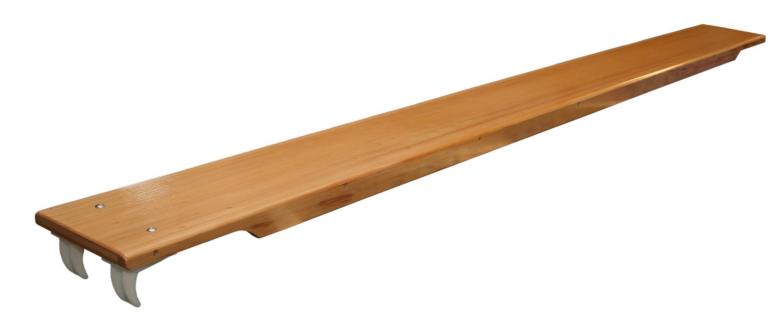

## **Timber PE plank with hooks**

07530A0XXX

## **Details**

Traditional timber PE plank with hooks on one end for linking activities.

The planks incorporate timber side rails and durable nylon hooks at one end to enable the planks to be secured to other apparatus such as climbing frames, nesting tables, trestles etc. for linking and bridging.

The planks are 25cm wide and are available in three lengths:

- 2.7m (9') long
- 3.0m (10') long
- 3.4m (11') long

**Please note:** these planks have hooks at one end only for hooking onto climbing frames, nesting tables, wall bars and similar apparatus with the other end of the plank being designed to rest on the floor or an exercise mat