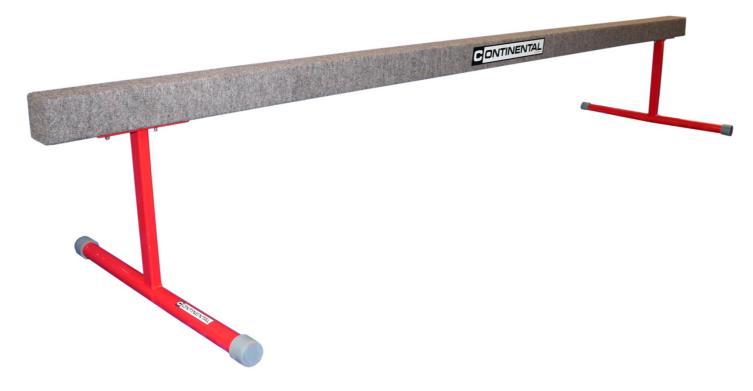

## **Details**

Suitable for school PE or gymnastics training use, these junior training beams are a key element in gymnastics development. Perfect for learning and developing balance, coordination and confidence.

The beams are 3.66m (12') long, have a durable extruded aluminium body fixed to epoxy powder coated steel legs, and are available in a range of styles:

## Height options:

- floor model (height to the beam's surface is 150mm)
- 610mm (2') high (to the beam's surface)

## Upholstery options:

- heavy duty gymnastics quality polypropylene carpet covered in seal grey
- suedette covered the same material that covers our FIG approved competition beam to give gymnasts an introduction to the "feel" of the full size apparatus