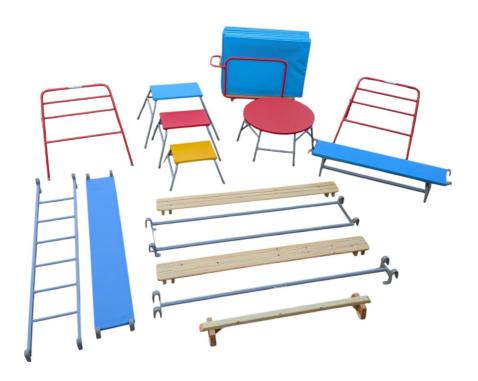

The Keystage 1 Selection pack "DELUXE" comprises of the following items:

- 3 x Ref. 405 nesting tables (heights 0.60m, 0.46m, 0.30m)
- 1 x Ref. 400 movement table (height 0.46m)
- 1 x Ref. 408 padded plank (length 2.1m)
- 2 x Ref. 527 timber plank (length 2.1m)
- 1 x Ref. 396 single pole (length 2.1m)
- 1 x Ref. 411 upholstered bench (length 1.5m)
- 1 x Ref. 532 balance bar (length 1.5m)
- 2 x Ref. 406 folding trestle (height 0.9m)
- 1 x Ref. 395 bridging ladder (length 2.1m)
- 1 x Ref. 397 double pole (length 2.1m)
- 1 x Ref. 293a vertical mat trolley (1.2m x 0.9m)
- 12 x Ref. 297 lytamats (1.2m x 0.9m x 22mm)