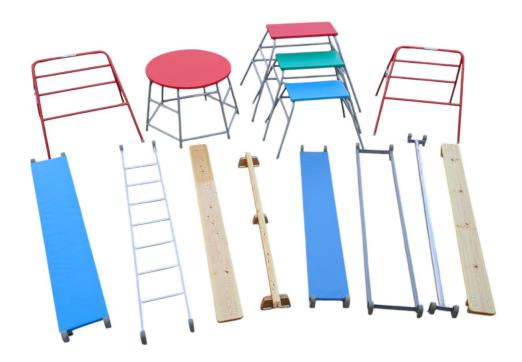

The Keystage 2 Selection pack "PLUS" comprises of the following items:

- 3 x Ref. 405 nesting tables (heights 0.90m, 0.76m, 0.60m)
- 1 x Ref. 400 movement table (height 0.68m)
- 1 x Ref. 408 padded plank (length 2.1m)
- 2 x Ref. 527 timber plank (length 2.44m)
- 1 x Ref. 396 single pole (length 2.44m)
- 1 x Ref. 411 upholstered bench (length 2.1m)
- 1 x Ref. 532 balance bar (length 2.1m)
- 2 x Ref. 406 folding trestle (height 0.9m)
- 1 x Ref. 395 bridging ladder (length 2.44m)
- 1 x Ref. 397 double pole (length 2.1m)