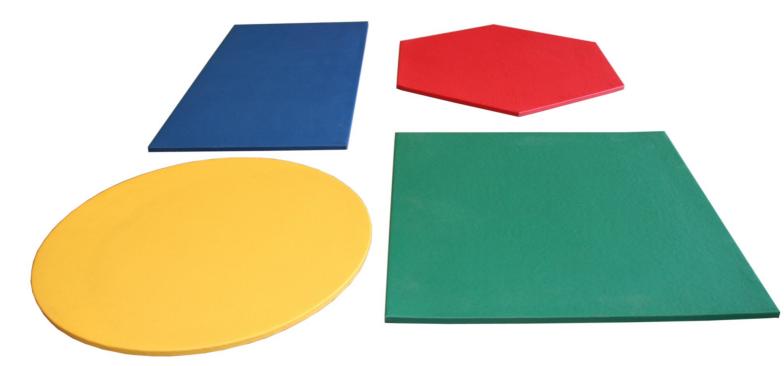

## **Details**

A variety of shapes and colours in vinyl covered 25mm (1") fire retardant chipfoam with a latex anti-slip base.

Mats are supplied as a set of four in the following shapes and colours:

- blue oblong
- red hexagon
- yellow circle
- · green square