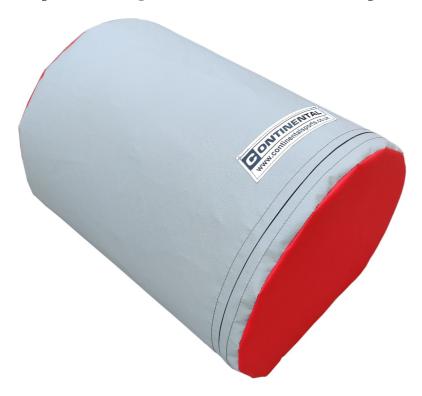

## **Details**

Designed for gymnastics training, stretching, balance and fun games, the GymShape Stabilised Cylinder is made from high density 28kg/m3 polyurethane foam covered in a high density, fire-retardant PVC in grey and red.

Incorporating a zipped removable cover for easy maintenance / cleaning / replacement.

- Dimensions: 500mm x 350mm 400mm Diameter
- Weight: 3.5kg

This GymShape is part of a range of different shapes designed for different situations in your gymnastics training facility.