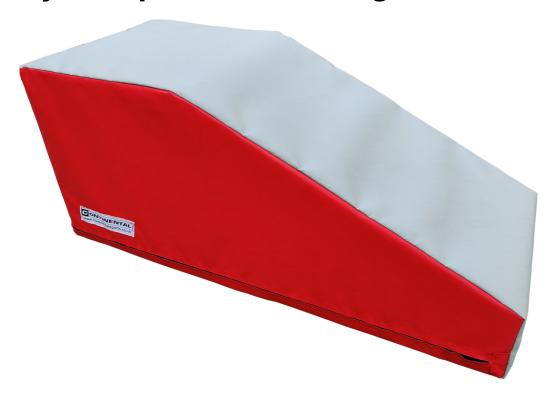

## **Details**

Designed for gymnastics training, stretching, balance and fun games, the GymShape Broken Wedge is made from high density 28kg/m3 polyurethane foam covered in a high density, fire-retardant PVC in grey and red.

Incorporating a zipped removable cover for easy maintenance / cleaning / replacement.

- Dimensions: 1,050mm x 450mm x 450mm
- Weight: 8kg

This GymShape is part of a range of different shapes designed for different situations in your gymnastics training facility.