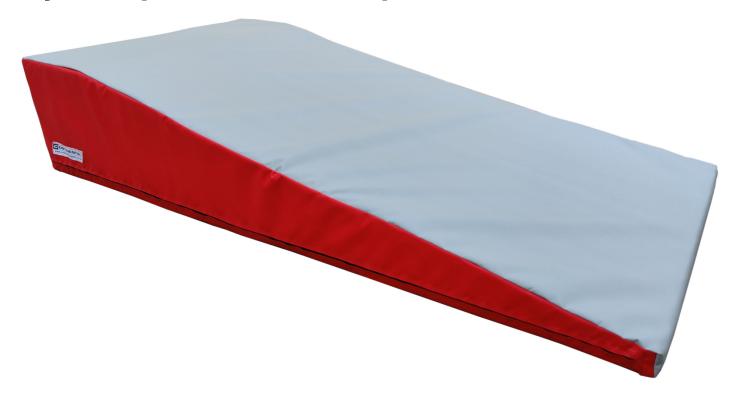

## **Details**

Designed for gymnastics training, stretching, balance and fun games, the GymShape Incline With Platform is made from high density 28kg/m3 polyurethane foam covered in a high density, fire-retardant PVC in grey and red.

Incorporating a zipped removable cover for easy maintenance / cleaning / replacement.

- Dimensions: 2,000mm x 1,000mm x 450 50 mm
- Weight: 22kg

This GymShape is part of a range of different shapes designed for different situations in your gymnastics training facility.