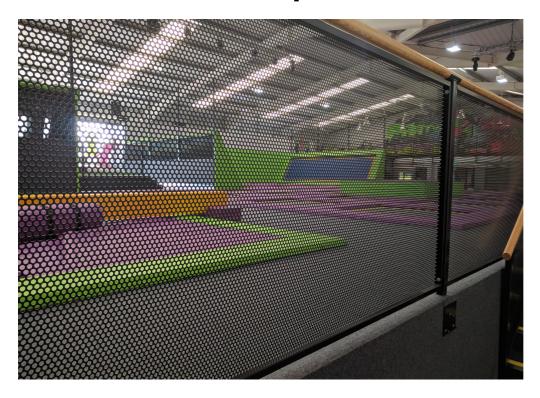

## **Details**

Continental manufacture balustrade from an epoxy powder coated steel framework with perforated steel panels - normally in black powder coating but available in any colour of your choice.

Handrails are lacquered pine circular rails.

This handrail and balustrade is fully compliant with UK Building Regulations

The perforated panels have large numbers of small holes which enable spectators to view easily through the balustrade panels, whilst being a virtually solid barrier to stop hands, arms and feet getting trapped.