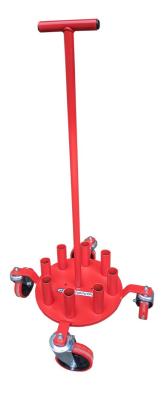

## **Details**

This storage unit is the perfect way to store and transport up to five pairs of Continental's socketed badminton posts.

The unit has four heavy duty non-marking castors which enable the posts to be moved easily around your hall to speed up set-up and breakdown of the equipment.

The heavy steel base is fixed using angled brackets to the wheels to lower the centre of gravity ensuring the unit is extremely stable.

The integral handle is used when empty or with a small number of posts, but when the unit is full the user can simply push any of the posts to move the unit around.

As standard this unit is supplied epoxy powder coated in red, but can be supplied in any colour to suit your facility and to match the colour you choose for your posts.