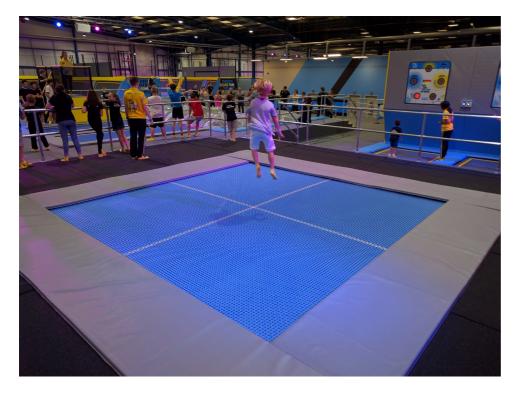

## Jumbo trampolines

## Details

Standard FIG size competition trampolines that we use for wall walking or for performance trampoline areas are 3m x 5m.

We are also pleased to offer our Jumbo Trampoline which is 5m x 5m - a 25m2 monster trampoline!

Utilising the same performance springs from our competition trampolines, and the same hi-performance webbing beds in either 13mm or 6mm in a range of colours our jumbo trampoline will be the centre-piece of your performance trampolining zone.