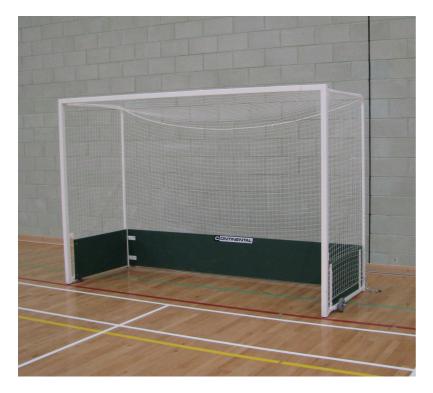

## **Indoor hockey goals**

## Details

Indoor hockey goals.

These goals are manufactured from 50mm square tubing for stability and strength.

The goals are supplied complete with:

- a pair of white polypropylene nets
- 18" wooden backboards painted dark green
- a fold-over retractable wheeling system to enable easy removal of the goals when not in use.

Steelwork is epoxy powder coated in white.

The goals are regulation indoor hockey size: 3m long x 2m high.

Priced per PAIR of goals and nets

The goals must be secured when in use, using either Continental's wall anchor or floor anchor goal securing system