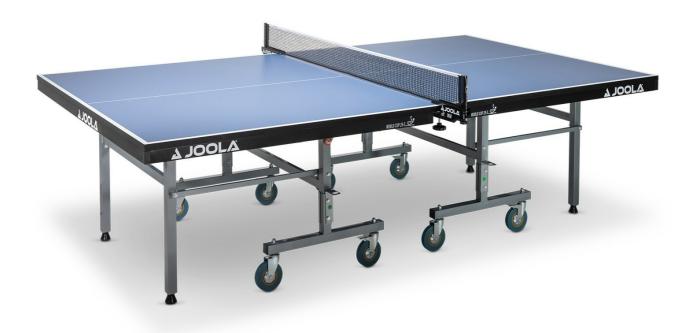

## **Details**

The JOOLA World Cup 25-S table is a high quality school / club standard table tennis table. Now with a 25mm thick top, this 25-S version of the World Cup table is ITTF approved.

The World Cup 25-S table is a two-part table with wheels on each half which allows the two halves to be stored close together saving space when compared to a one-part table on a frame.

The table is supplied in three top colours:

- Blue
- Green
- Black

## The table features:

- original 25mm JOOLA competition table top
- extremely fast playing surface through special processed Polyester coating
- sturdy metal 50mm x 20mm frame with 50mm x 30mm legs
- transport system