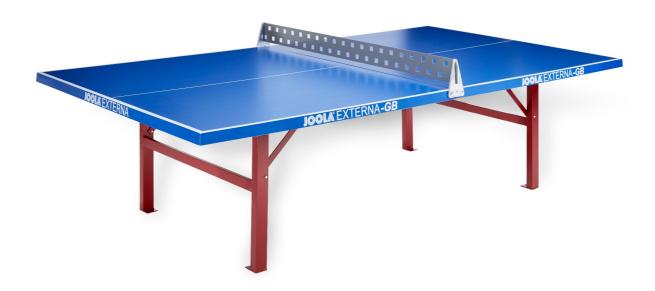

## JOOLA - Externa GB table tennis table

## **Details**

The Joola Externa table is a totally weatherproof table tennis table with a very solid construction which is ideal for public areas and school playgrounds. The table is available in blue only.

- table made of fibre-glass reinforced Polyester
- very even surface for perfect playing conditions
- absolutely weatherproof proven against frost, heat, UV radiation and temperature fluctuations
- solid undercarriage made of substantial rectangle tube, hot-dip galvanised
- easy assembly of legs
- due to its very solid construction, ideal for public areas, school playgrounds, camping sites
- hard standing is not necessary, only level ground
- weight 128 kg
- conforms with EN 14468-1 D