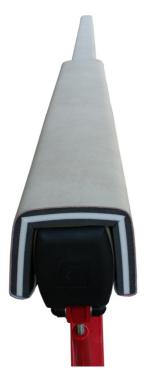

## Padded suedette beam widener

## Details

This padded beam widener is designed to fit all FIG approved / competition size ladies beams.

The cover is manufactured from 30mm thick Tribond foam upholstered to a layer of FIG approved beam suedette material which covers the top surface and sides.

The cover is 1.5m long and widens the surface of the beam from 100mm to 190mm.

This pad provides a firm, cushioned, wider surface for confidence building during the practice of new landings and dismounts.

Held in place with full length VELCRO® Fasteners on the underside (with cut-outs to suit the legs of Continental beams)