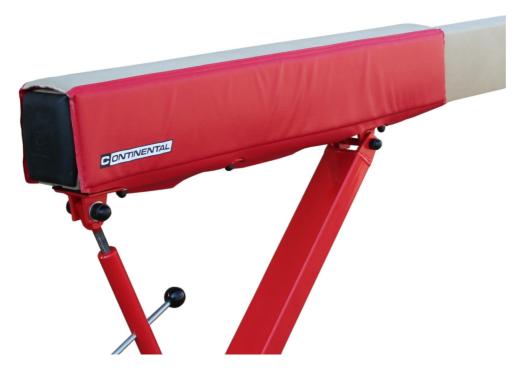

## **Deluxe cushioned beam pad**

## Details

This deluxe beam training pad features 10mm thick lightweight highly resilient foam on the top and both sides.

The sides and reverse are covered in high-strength red pvc, with the top being covered in a layer of FIG approved beam suedette.

The pad is fixed to the beam using velcro on the underside with quick-release flaps to enable the pad to be removed and replaced easily between gymnasts. The VELCRO® Fastener flap incorporates cut-outs to allow it to accomodate the legs of the Continental FIG approved competition beam.