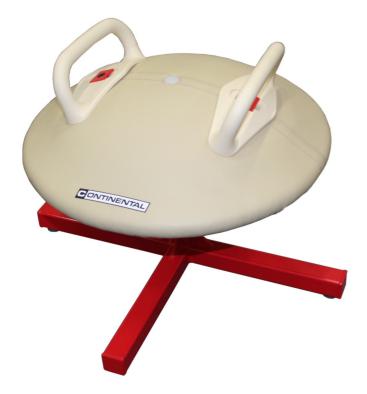

## Low mushroom pommel trainer with handles

## Details

Low mushroom trainer supplied with two detachable pommels and with detachable leg to enable the mushroom to be used on the floor.

Covered in genuine hide for increased durability

The mushroom trainer can be used in a variety of configurations:

- the top only the underside of the top has a series of robust rubber buffers allowing the top to be used directly on the floor without the base of the trainer
- on the base four thumbscrews are used to securely attach and detach the top to the base
- with no pommel handles using the leather covered hi-grip surface for training
- one centrally located pommel handle
- two pommel handles