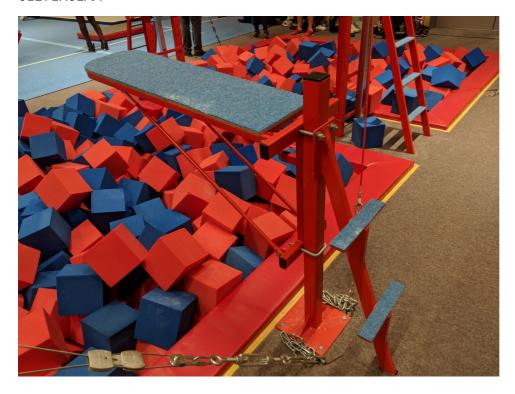

## Ringframe retractable access platform

01271X01AA

## **Details**

Auto-retracting, hydraulically assisted ringframe access platform to enable the gymnast to access competition height rings without the assistance of a coach.

The platform incorporates a gass strut so that as the gymnast steps off the platform to hold the rings, the platform folds back up automatically.

Available in two types:

- Ringframe mounted supplied with U-bolts to fix the platform directly to the uprights of a ringframe
- Post mounted supplied with a floor fixed post onto which the platform is fixed this version is designed to be used with ceiling mounted handrings suspended over a pit

Ideal for rings located above a foam filled dismount pit where the coach cannot lift the gymnast up to the rings

| SKU        | Options           | Available Colours |
|------------|-------------------|-------------------|
| 01271D01AA | Ringframe mounted | N/A               |
| 01271F01AA | Post mounted      | N/A               |