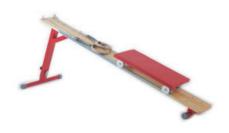

## **Details**

This trolley trainer ring training device is available in two types:

- Freestanding
- · Wallbar mounted

The device features a pvc covered padded trolley on nylon runners with a pair of handrings on cables. The weight of the gymnast moving along the board provides the resistance for training and strengthening.

The freestanding version has a height adjustable back leg to alter the resistance created by the gymnast's weight.

The wall mounted version has the adjustable leg replaced with a pair of rubber covered hooks for use with wall bars.