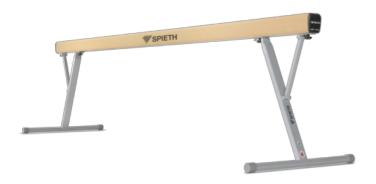

## **Details**

The NEW Soft Touch FIG certified ladies beam from SPIETH.

This ladies beam is the competition beam supplied for gymnastics events equipped by SPIETH Gymnastics.

The beam is height adjustable from 75 to 125 cm, in 5 cm increments

The beam is covered in a hygroscopic "Paraskin" which ensures optimal grip and comfort during long trainings

Featuring extremely stable legs with a durable powder coating and rubber leg caps for extra stability and to prevent floor damage

The beam provides:

- Stability for pirouettes, jumps and acrobatic elements
- Considerably lower impact on the joints with the 'Soft Touch' landing
- · Excellent grip thanks to hygroscopic Paraskin cover
- Soft end caps