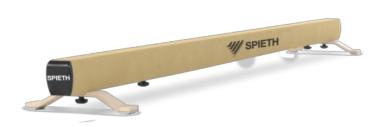

## **Details**

Designed for training, this Club Training Beam from Spieth incorporates an aluminium body with an extremely elastic filling to provide great shock absorption.

The shock absorption is ideal to reduce the the impacts on the gymansts joints from high training frequency

Complete with soft rubber end caps

The beam bodies are standard 10cm wide and are available in two lengths:

- Junior 3m
- Standard 5m

Both lengths are supplied on fixed timber feet to give an overall height of 30cm