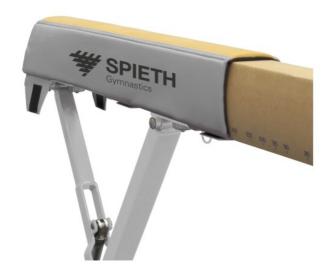

## **SPIETH - Soft beam protection pad**

141408X

## **Details**

This new soft beam protection padding from Spieth is available in two lengths:

- 1m
- 2m

The pad is made from artificial leather with non-woven material surface and is filled with special foam featuring good shock absorption.

The pad has a non-slip cover on the inside and is simple to attach using the integral Velcro® tabs.

Ideal for learning and practising new or difficult exercises