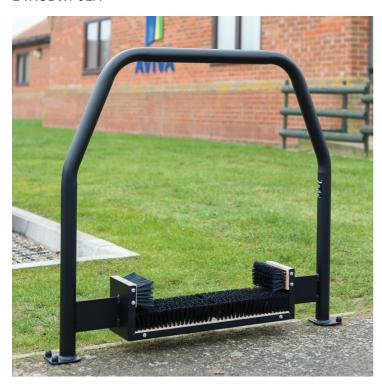

## **Details**

Premier Boot Wipers. Designed for use outside communal changing areas, Premier Boot Wipers are extremely sturdy and hard-wearing.

The Premier Boot Wipers are manufactured from 2mm thick x 50.8mm diameter steel and polyester powder coated textured matt black.

Premier boot wipers are 1.1m wide and are available in three installation types:

- Freestanding
- Floor fixed (identical to freestanding but supplied with two fixing plates bolts / fixings are not supplied)
- Socketed (including extended legs and sockets for setting into the ground)

The units are 1m high with bottom and side brushes.

Each Premier boot wiper includes two individual 610mm long x 73mm wide bottom brushes and two individual 152mm long x 73mm wide side brushes.

The brushes have 65mm long black bristles.

The wipers feature two internal shoe scraping plates for added safety.

The wipers are polyester powder coated matt black.

Please note: the brushes are a consumable item and will wear over time but can be replaced