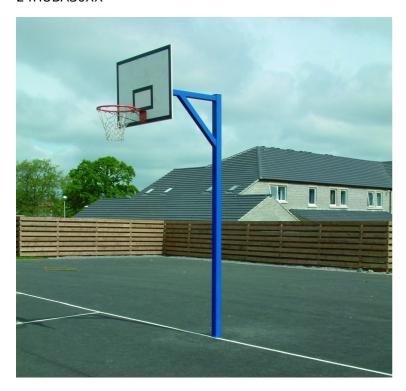

## Heavy duty socketed basketball goals

24HUBAS0XX

## **Details**

Heavy duty basketball goals designed specifically for playground and parks use. These robust goals are designed to be left in situ all year round.

- 3.05m high 100mm sq. x 4mm thick heavy duty steel uprights polyester powder coated blue
- Regulation ring is bolted directly through to steel arm for added strength
- Ring is polyester powder coated orange
- 120cm projection
- 914mm deep sockets with a 103mm square internal measurement
- Complete with 4.5mm nylon basketball nets

Available with a choice of practice backboards:

- Practice (1.2m x 0.9m) timber
- Practice (1.2m x 0.9m) steel