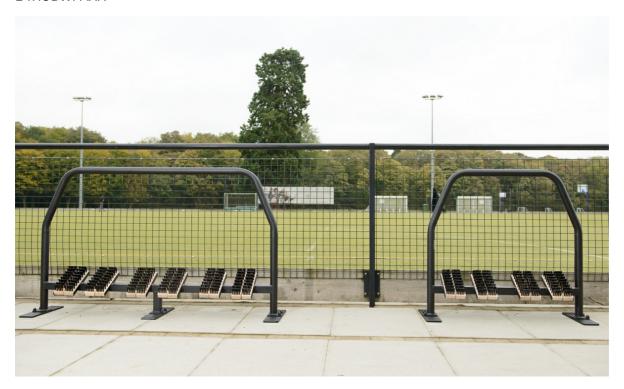

# **Angled boot wipers**

## **Details**

Deluxe angled boot wipers

The angled brushes are designed to prevent excessive wear as users are less likely to rest body-weight on the brush

Angled brushes make it easier to clean boots and shoes when removing soil.

Two widths are available:

- 2 person station
- 3 person station

#### Available in three types:

- Freestanding with weighted floor plates
- Floor fixed designed to be bolted to solid ground such as a concrete slab or paving stones
- Socketed sockets are supplied to be set into turf or into concrete under the ground

### Specification:

- Brushes are each 265mm long x 65mm wide with 47mm long polypropylene black bristles.
- Brushes are made from hard wearing weatherproof beech timber.
- Manufactured from 50.8mm diameter steel.
- Polyester powder coated matt black.