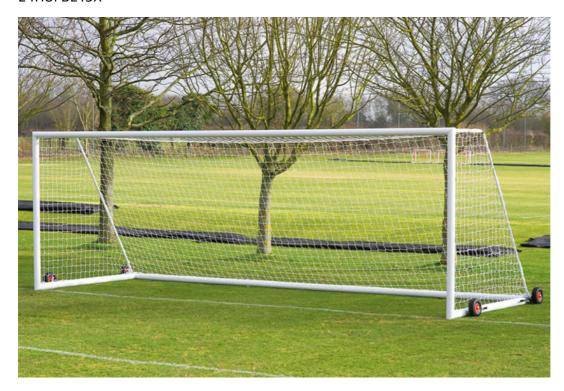

## **4G Weighted Portagoal**

24HUFBL43X

## **Details**

4G Weighted Portagoals - suitable for all surfaces. Safe to use with the integral weighting without additional securing

Hi-Raise wheels lift the goal up to 100mm above the surface allowing for manoeuvrability on both grass and synthetic surfaces.

Fully welded corner joints provide superior strength and added safety.

The latest addition to our range of self weighted portagoals.

Avaiable in two sizes:

Senior: 7.32m x 2.44mJunior: 6.44m x 2.13m

## Specification:

- Uprights, Crossbars, Sidebars & Backbars made from 102mm x 112mm reinforced aluminium.
- Full length net supports made from 31.8mm diameter galvanised steel.
- Zinc plated internal corner joints.
- Puncture proof cellular rubber tyres.
- Polyester powder coated white.
- Aluminium profile Backbar with integral weight insert and ballast.