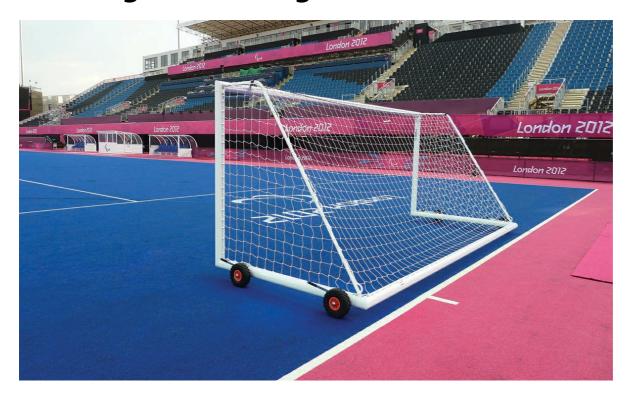

## 4G Weighted Portagoals - 16' x 6'

## **Details**

The lastest specification 3G Weighted Portagoal is self-weighted and ideal for all surfaces.

Hi-Raise wheels lift the goal up to 100mm above the surface allowing for manoeuvrability on both grass and synthetic surfaces.

Fully welded corner joints provide superior strength and added safety.

## Specification:

- Goal Size: 16' x 6' (4.88m x 1.83m)
- Made from 102mm x 112mm reinforced aluminium.
- Aluminium profile backbar with integral weight insert and ballast.
- Full length net supports made from 31.8mm diameter galvanised steel.
- Zinc plated internal corner joints.
- Puncture proof cellular rubber tyres.
- Polyester powder coated white.