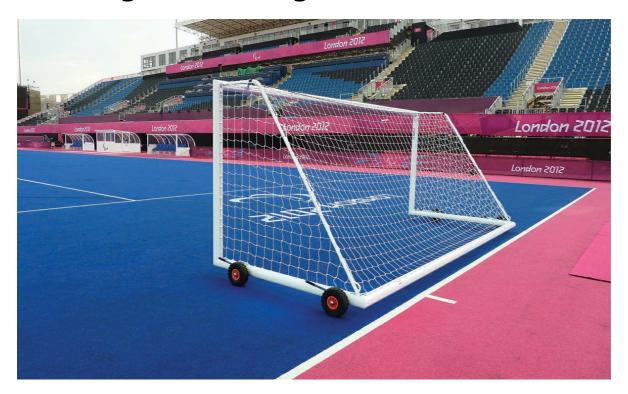

## **4G Weighted Portagoals - 9v9**

## **Details**

The lastest specification 4G Weighted Portagoal for 9v9 football is self-weighted and ideal for all surfaces.

Hi-Raise wheels lift the goal up to 100mm above the surface allowing for manoeuvrability on both grass and synthetic surfaces.

Fully welded corner joints provide superior strength and added safety.

## Specification:

- Goal Size: 4.88 x 2.13m
- Made from 102mm x 112mm reinforced aluminium.
- Aluminium profile backbar with integral weight insert and ballast.
- Full length net supports made from 31.8mm diameter galvanised steel.
- Zinc plated internal corner joints.
- Puncture proof cellular rubber tyres.
- Polyester powder coated white.