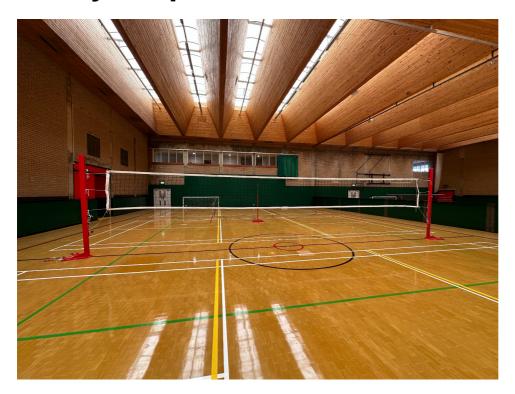

## Volleyball posts - Continental "Match" model

## Details

Ref: 429 "Match" model volley ball posts supplied as a pair complete with nets and integral wheeling system.

Manufactured by Continental, these heavy duty volleyball posts are tried and tested for rigorous play in sports halls and leisure centres. Designed to be extra heavy duty with tighter tolerance adjustment features these posts are ideal for high level match play in the most demanding of institutional settings.

The posts are supplied with a detachable net measuring device to ensure accurate net heights.

The posts are height adjustable for junior, women's and men's volleyball

Each post requires TWO floor fixings which are available at additional cost.