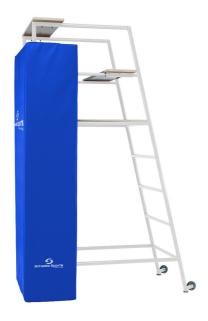

## **Details**

Schelde volleyball umpire platform.

A rollaway standing referee platform for competition use. The platform can be used by the umpire in the standing or seated position

With integral flip up retractable seat and writing table.

Complete with integral wheels to enable the platform to be moved to and from storage.

The umpires platform is shown with the detachable padding that is available as an optional extra at additional cost. Please select whether you require padding or for the front to be un-padded when ordering.