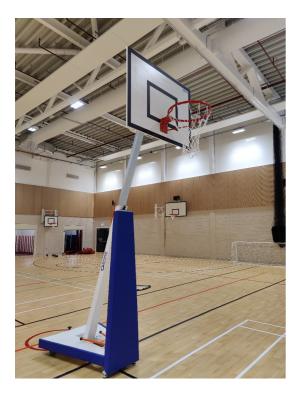

## **SAM School**

## Details

The SAM School is the ideal robust, commercial quality portable shooting station / mini-basketball goal.

Unlike "toy" goals that have water or sand bases, the substantial steel ballast in the SAM School makes the goal stable for insitutional play.

The units are commercial quality, practice, portable, height adjustable basketball backstops:

- ring heights (cm) 140, 160, 180, 200, 220, 240, 260 (JUNIOR HEIGHT), 280 and 305cm (STANDARD HEIGHT)
- compact storage space (205 cm) including ring and net
- safety padding on front and sides
- including 2 swivel wheels at the front and 2 floor supports
- spring-assisted height adjustment
- easy to move around without damaging floors
- extremely stable thanks to heavy base frame