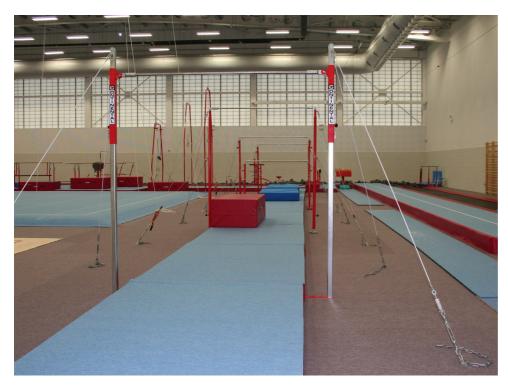

## Height adjustable training high bar

01275A0XAA

## **Details**

Ref. 275A height adjustable high bar with easy height adjustment

Adjustable in 200mm increments between:

- 0.95m minimum
- 2.75m maximum

Supplied with a polished steel horizontal bar, but also fits an asymmetric bar wood (available at additional cost) and can be used at standard asymmetric bar heights of 2.4m and 1.6m.

Supplied with quick cable tensioning system

The height adjustable training high bar is provided in two types. Please ensure you order the one to suit your installation location:

- **Floor mounted** to be used on a solid floor the unit is supplied with a metal "strap" to fix the two uprights together under the dismount mats
- **Pit mounted** to be used over a dismount pit no "strap" is supplied, but two inserts are supplied to fix each upright securely to the pit structure

**Please note:** this training high bar utlises fixed height uprights that protrude above the bar as the bar is lowered. This enables quick height adjustment without requiring adjustment of the cables, so this is our recommended high bar for frequent height adjustment. If you prefer telescopic uprights that do not project above the bar, please refer to our <u>club model high bar</u>.