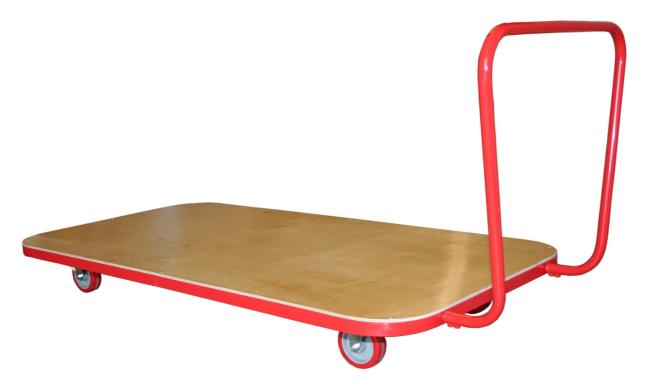

## **Details**

This trolley is designed specifically to store 2m x 1m jumbo carpet tiles horizontally. It is also ideal for storing a set of canvas floor druggets.

The trolley has a  $2m \times 1.2m$  lacquered plywood platform and is specifically designed with heavy duty wheels to accommodate the heavy weights of jumbo carpet tiles (7kg per tile). The trolley can hold up to 100 jumbo carpet tiles or 600m2 of canvas floor druggets.

The trolley has two fixed and two swivel wheels for easy manouverability.

Also suitable for other heavy duty loads such as a large quantity of high density judo mats.

The trolley uses extra heavy duty wheels to accommodate large loads. The trolley can accept up to 700kg of weight - please note it may take more than one person to move such a heavy trolley and if you have a cushioned vinyl floor then high weights may cause the wheels to dig into the floor - they will not damage the floor but it may be difficult to start to move a fully laden trolley of such a weight.