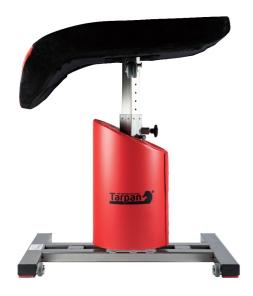

## The "Tarpan" TeamGym vaulting table

## **Details**

Tarpan is a unique vaulting table designed from the ground up to be the best TeamGym vaulting table available.

Constructed with a base with monopod leg housing a gas lift system to assist with height adjustment.

The telescopic leg has an exclusive laser-engraved height adjustment scale with incremental adjustment from 140cm to 165cm for TeamGym and 110cm to 135cm for artistic gymnastics.

Tarpan has integral wheels making it easy to move back and forth in a competitive situation, or to and from the store room in a sports hall environment.

Tarpan comes complete with wheels and column protector. Also avialable is an integral lift - lower transport device with base padding - see the accessories shown to the right for information.

The Tarpan has been used at British TeamGym Championships, National TeamGym Competitions in numerous countries and European TeamGym Competitions. See the Tarpan vaulting horse in use below: