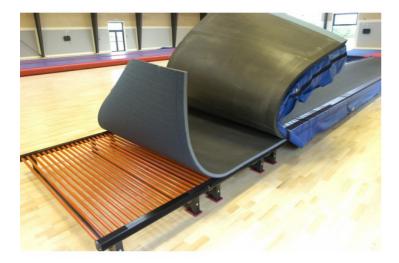

This track uses red fibreglass rods in a metal frame - 15 panels each 1m long make up the standard TeamGym track length. The substantial anti-slip feet keep the track in position. The top surface is comprised of two layers - one 3.5cm thick foam and carpet layer which is placed carpet side onto the rods and is held in position with velcro strips down the edges of the metal frame of the track. The top surface is a 5cm thick special elastic foam which is covered with a mesh fabric and integral PVC skirt.