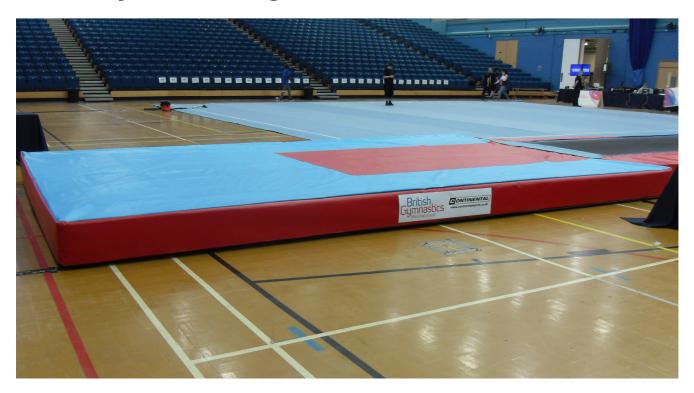

## **TeamGym Landing Area**

## **Details**

This landing area for TeamGym is manufactured from a series of modules to create the official UEG TeamGym tumbling landing area of 7m x 4m.

The foam construction used provides firm support with cushioning underneath for landings in the marked  $4m \times 2m$  landing zone and the immediate 1m surround to give a firm yet cushioned  $6m \times 3m$  area. Slightly softer foam is used for landings in the perimeter 1m of the safety zone to provide additional cushioning for less accurate landings.

The landing area is supplied with a coverall to hold all the modules together to prevent gaps. The coverall has red sides and a safety zone with the landing zone in red - but is available in other colours to suit your facility.