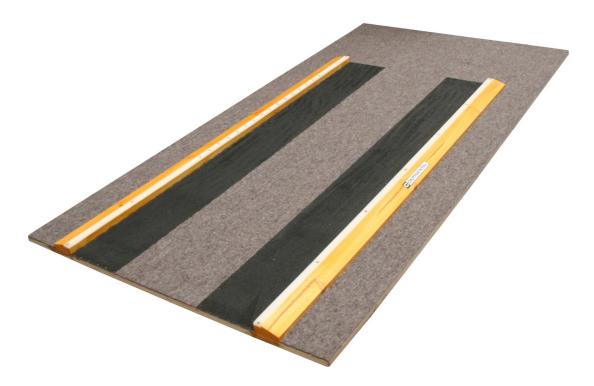

## **Details**

Competition run-up system for vault: 23m carpet with a 2m springboard stabilising frame to provide a 25m run-up.

The carpet is a 23m long roll-up chipfoam carpet with latex underside, supplied in two sections with a carpet and VELCRO® joint in the centre, and a 2m long carpet covered timber stabilising frame with graduated markings and high-friction rubber strips to hold the springboard firmly in place.

Overall length is the FIG specified length of 25m for the combined run-up and frame.

The frame and run-up carpet is provided in grey as standard but is also available in green or blue.

| SKU        | Options          | Available Colours |
|------------|------------------|-------------------|
| 01336C01AA | Frame only       | N/A               |
| 01336E01AA | Carpet only      | N/A               |
| 01336A01AA | Frame and carpet | N/A               |