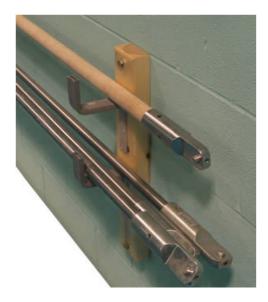

## **Details**

Wall mounted storage hooks for the storage of linking equipment or spare gymnastics high bars and uneven bars

The hooks are mounted on a lacquered timber patress and are complete with rubber covers to protect the items being stored

The hooks are available in the following configurations:

- Single (i.e. one pair of patresses each with one hook)
- Double (i.e. one pair of patresses each with two hooks)
- Triple (i.e. one pair of patresses each with three hooks)