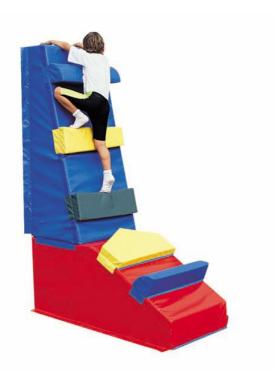

## **Climbing wall**

## Details

Develop balance and climbing skills whilst having great fun!

The climbing wall is supplied as two base units with five removable climbing holds / ledges.

The unit **must** be positioned against a wall.

Made of 24kg/m3 polyurethane foam. Complies with Directive 2005/84/EC regarding early years. The Climbing Wall is covered in an extremely durable fabric:

- flame retardant to M2 class
- phthalates free
- does not contain solvents
- does not contain VOCs
- the fabric is certified to Oeko-Tex Standard 100 (textiles free of harmful substances) and is washable with soap and water