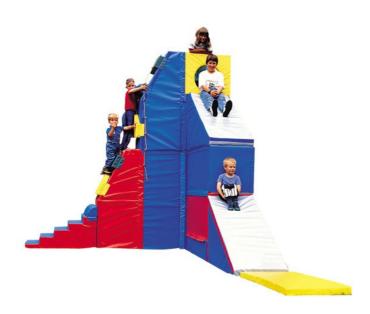

## **Details**

The Gym Kid Climber PLUS comprises 14 modules all linked with velcro to create the climbing advernture area:

- 1 small round 60cm x 60cm x 75cm
- 1 cage 75cm x 60cm x 60cm
- 2 sets of 5 climbing holds
- 2 slides 150cm x 90cm x 60cm
- 1 broken red block incline 150cm x 60cm x 60cm
- 1 blue block incline 150cm x 60cm x 60cm
- 1 staircase 100cm x 60cm x 50cm
- 1 large round 60cm x 60cm x 150cm
- 3 blue square blocks 150cm x 60cm x 60cm
- 1 half square gym block